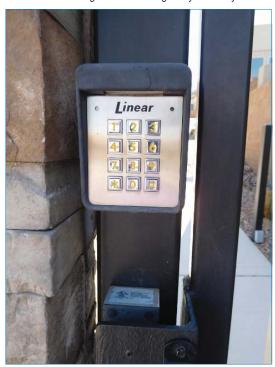

Prepared by:

Kerry-Lynn Goto, RS

Enclosures:

4 Pages of Photographs Attached APPENDIX "A" - Summary of Reserve Accounts

Entry directory

Gate operator

Pedestrian gate keypad

Typical street asphalt

| Category           | Reserve Item Name                       | Reserve Item Description                                                                                                                                                                                                                                    |
|--------------------|-----------------------------------------|-------------------------------------------------------------------------------------------------------------------------------------------------------------------------------------------------------------------------------------------------------------|
| Access Control     | Keypad Replacement                      | Funding has been included for replacement of:  1 - "Linear Access" keypad  located at the pedestrian access gate.  Cost source: ParkPro                                                                                                                     |
|                    | Asphalt Cracksealing & Minor<br>Repairs | Funding has been included for cracksealing and minor repairs in conjunction with each asphalt sealcoating cycle. The typical cost for cracksealing and minor repairs is 20% of the total sealcoating price.  Cost source: Ace Asphalt                       |
| Asphalt & Concrete | Asphalt Resurfacing                     | Component consists of the following:  Overlay: 21,960 sq. ft. @ \$1.40 sq. ft.  Valve Cover Lifts: 7 @ \$350 ea.  Manhole Cover Lifts: 19 @ \$500 ea.  Equipment Mobilization: \$3,000  Cost source: Sunland Asphalt                                        |
|                    | Asphalt Sealcoating                     | Component consists of approximately sq. ft. of asphalt sealcoating and tax. Regular sealcoating maintenance will extend the useful life of the asphalt between resurfacing cycles.  Cost source: Ace Asphalt                                                |
|                    | Concrete Walkways<br>Replacement        | There is approximately 324 lin. ft. of concrete walkway within this community. A \$1,000 funding allowance has been included every 5 years for as-needed repairs or partial replacement.  Cost source: Allowance                                            |
| Fences & Gates     | Metal Fencing & Gates<br>Replacement    | Component consists of replacement of the following entryway metal components:  2 - 14' x 4'6" vehicle gates @ \$26.00 sq. ft.  1 - 6' x 4' pedestrian access gate @ \$26.00 sq. ft.  2 - 7' x 4'6: side panels @ \$26.00 sq. ft.  Cost source: AFI Database |