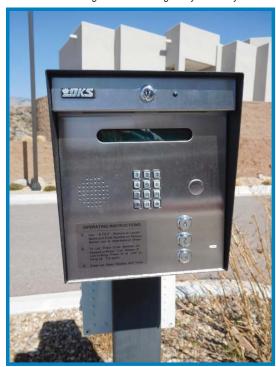

Prepared by:

Kerry-Lynn Goto, RS

Enclosures:

4 Pages of Photographs Attached APPENDIX "A" - Summary of Reserve Accounts

Entry directory

Gate operator

Pedestrian gate keypad

Typical street asphalt

## Reserve Item Descriptions

| Category       | Reserve Item Name            | Reserve Item Description                                                                                             |
|----------------|------------------------------|----------------------------------------------------------------------------------------------------------------------|
|                |                              | Component consists of replacement of:                                                                                |
|                |                              | 1 - "DKS" access directory system                                                                                    |
|                | Access System Replacement    | Client has advised that \$2,249.19 was spent in FY2020-21 for replacement of the gate system to cellular connection. |
|                |                              | Cost source: ParkPro                                                                                                 |
|                | Gate Operators Refurbishment | Component consists of refurbishment of:                                                                              |
| Access Control |                              | 2 - "Maximum Control MAX" swing gate operators                                                                       |
|                |                              | Refurbishment includes motor rebuild and arm replacement.                                                            |
|                |                              | Cost source: ParkPro                                                                                                 |
|                |                              | Component consists of replacement of:                                                                                |
|                | Gate Operators Replacement   | 2 - "Maximum Control MAX" swing gate operators                                                                       |
|                |                              | Cost source: ParkPro                                                                                                 |

| Category           | Reserve Item Name                       | Reserve Item Description                                                                                                                                                                                                                                    |
|--------------------|-----------------------------------------|-------------------------------------------------------------------------------------------------------------------------------------------------------------------------------------------------------------------------------------------------------------|
| Access Control     | Keypad Replacement                      | Funding has been included for replacement of:  1 - "Linear Access" keypad  located at the pedestrian access gate.  Cost source: ParkPro                                                                                                                     |
|                    | Asphalt Cracksealing & Minor<br>Repairs | Funding has been included for cracksealing and minor repairs in conjunction with each asphalt sealcoating cycle. The typical cost for cracksealing and minor repairs is 20% of the total sealcoating price.  Cost source: Ace Asphalt                       |
| Asphalt & Concrete | Asphalt Resurfacing                     | Component consists of the following:  Overlay: 21,960 sq. ft. @ \$1.40 sq. ft.  Valve Cover Lifts: 7 @ \$350 ea.  Manhole Cover Lifts: 19 @ \$500 ea.  Equipment Mobilization: \$3,000  Cost source: Sunland Asphalt                                        |
|                    | Asphalt Sealcoating                     | Component consists of approximately sq. ft. of asphalt sealcoating and tax. Regular sealcoating maintenance will extend the useful life of the asphalt between resurfacing cycles.  Cost source: Ace Asphalt                                                |
|                    | Concrete Walkways<br>Replacement        | There is approximately 324 lin. ft. of concrete walkway within this community. A \$1,000 funding allowance has been included every 5 years for as-needed repairs or partial replacement.  Cost source: Allowance                                            |
| Fences & Gates     | Metal Fencing & Gates<br>Replacement    | Component consists of replacement of the following entryway metal components:  2 - 14' x 4'6" vehicle gates @ \$26.00 sq. ft.  1 - 6' x 4' pedestrian access gate @ \$26.00 sq. ft.  2 - 7' x 4'6: side panels @ \$26.00 sq. ft.  Cost source: AFI Database |