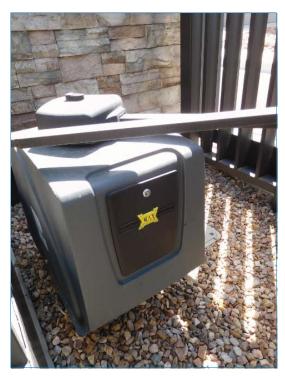

Prepared by:

Kerry-Lynn Goto, RS

Enclosures:

4 Pages of Photographs Attached APPENDIX "A" - Summary of Reserve Accounts

Entry directory

Gate operator

Pedestrian gate keypad

Typical street asphalt

## Reserve Item Descriptions

| Category       | Reserve Item Name            | Reserve Item Description                                                                                             |
|----------------|------------------------------|----------------------------------------------------------------------------------------------------------------------|
|                |                              | Component consists of replacement of:                                                                                |
|                |                              | 1 - "DKS" access directory system                                                                                    |
|                | Access System Replacement    | Client has advised that \$2,249.19 was spent in FY2020-21 for replacement of the gate system to cellular connection. |
|                |                              | Cost source: ParkPro                                                                                                 |
|                | Gate Operators Refurbishment | Component consists of refurbishment of:                                                                              |
| Access Control |                              | 2 - "Maximum Control MAX" swing gate operators                                                                       |
|                |                              | Refurbishment includes motor rebuild and arm replacement.                                                            |
|                |                              | Cost source: ParkPro                                                                                                 |
|                |                              | Component consists of replacement of:                                                                                |
|                | Gate Operators Replacement   | 2 - "Maximum Control MAX" swing gate operators                                                                       |
|                |                              | Cost source: ParkPro                                                                                                 |