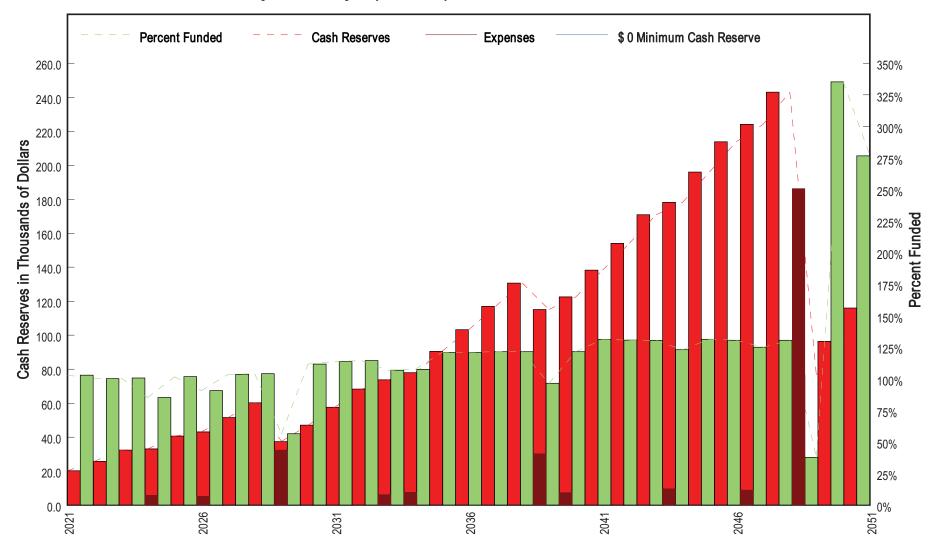

#### **Reserve Funding Status**

Funding positions for reserve accounts generally fall into three categories. Reserves balances that fall between zero and 30% are considered "weak" as the special assessment probability of 26 to 53% is high. The second category is reserves within the 30 to 70% range. This funding position is classified as "fair" as the projected special assessment requirement is in the 3.50 to 17.60% range. When a funding position is referred to as "strong," reserves are between 70 and 100%, the risk of special assessment drops to between 2.40 and 1%.

By following the recommended payment plan, as of June 30, 2022, reserves for Wilderness Canon at High Desert will be at an estimated 102.9% funding level. Accordingly, reserves for Wilderness Canon at High Desert are anticipated to be strong, and by following the recommended funding plan, the Association will have adequate funds to meet projected repair and replacement expenses.

#### Percent Funded

Many reserve studies use the concept of "percent funded" to measure the reserve account balance against a theoretically perfect value. Percent funded is often used as a measure of the "financial health" of an association. The assumption is, the higher the percentage, the greater the "financial health". The question of substance is simply: "how much is enough?"

To answer the question, some understanding of percent funded is required. Percent funded is the ratio of current cash reserves divided by the fully funded value at any instant in time. Fully funded is defined as the future value, multiplied by the number of years used, divided by the expected life for the sum of all reserve items. In essence, fully funded is simply the total of the average net present value of the association improvements. Percent funded is then, the current reserve balance divided by the fully funded value multiplied by 100 (to give a percentage). The concept is useful when the reserve study is comprehensive, but misleading when the reserve study is superficial or constrained. As a result, we recommend that the statement "percent funded" be used with caution.